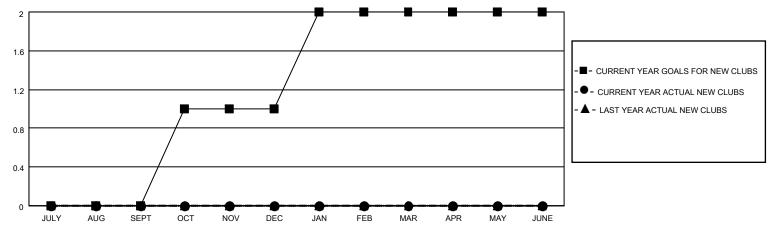

## GOALS AND ACTUAL NEW CLUBS CUMULATIVE

## MONTHLY MEMBERSHIP PROGRESS REPORT

LOCATION IOWA District 9 NC Results as of: 8/31/2020

| Clubs         |               |             |               | Members               |                        |                         |                                                    |  |
|---------------|---------------|-------------|---------------|-----------------------|------------------------|-------------------------|----------------------------------------------------|--|
|               | RESULTS FOR   | R 2020-2021 |               | RESULTS FOR 2020-2021 |                        |                         |                                                    |  |
| QUARTER       | NEW CLUB GOAL | NEW CLUBS   | DROPPED CLUBS | QUARTER MEM           | BER GROWTH NET<br>GOAL | MEMBER GROWTH<br>ACTUAL | DROPPED<br>MEMBERS ACTUAL<br>(including transfers) |  |
| JULY/AUG/SEPT | 0             | 0           | 0             | JULY/AUG/SEPT         | 5                      | 3                       | 17                                                 |  |
| OCT/NOV/DEC   | 1             | 0           | 0             | OCT/NOV/DEC           | 10                     | 0                       | 0                                                  |  |
| JAN/FEB/MAR   | 1             | 0           | 0             | JAN/FEB/MAR           | 25                     | 0                       | 0                                                  |  |
| APR/MAY/JUNE  | 0             | 0           | 0             | APR/MAY/JUNE          | 5                      | 0                       | 0                                                  |  |