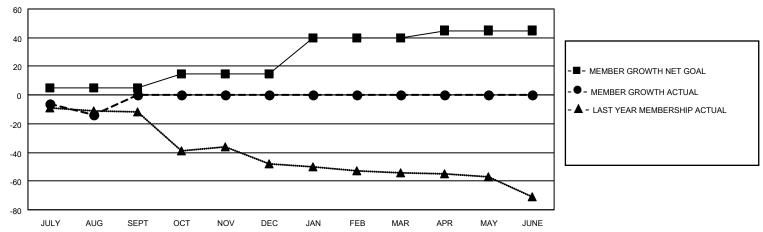

## GOALS AND ACTUAL MEMBERS CUMULATIVE

| DROPPED CLUBS: 0 |    | 2 CLUBS OF 39 ADDED 1 OR MORE | GENDER DISTRIBUTION             |              |     |
|------------------|----|-------------------------------|---------------------------------|--------------|-----|
|                  |    | NEW MEMBERS                   | MALE                            | 715 (77.13%) |     |
|                  |    |                               | FEMALE                          | 212 (22.87%) |     |
| DROPPED MEMBERS  |    |                               |                                 |              |     |
| DECEASED         | 1  | CLICK HERE FOR CUMULATIVE     | TOTAL FAMILY UNIT MEMBERS       |              | 134 |
| CLUB CANCELLED 0 |    | MEMBERSHIP DATA               |                                 |              |     |
| OTHER            | 16 |                               | FAMILY MEMBERS PAYING HALF DUES |              | 67  |
| TOTAL            | 17 |                               | 5020                            |              |     |

## MONTHLY MEMBERSHIP PROGRESS REPORT

LOCATION IOWA District 9 NC Results as of: 8/31/2020

| Clubs         |               |             |               | Members               |                        |                         |                                                    |  |
|---------------|---------------|-------------|---------------|-----------------------|------------------------|-------------------------|----------------------------------------------------|--|
|               | RESULTS FOR   | R 2020-2021 |               | RESULTS FOR 2020-2021 |                        |                         |                                                    |  |
| QUARTER       | NEW CLUB GOAL | NEW CLUBS   | DROPPED CLUBS | QUARTER MEM           | BER GROWTH NET<br>GOAL | MEMBER GROWTH<br>ACTUAL | DROPPED<br>MEMBERS ACTUAL<br>(including transfers) |  |
| JULY/AUG/SEPT | 0             | 0           | 0             | JULY/AUG/SEPT         | 5                      | 3                       | 17                                                 |  |
| OCT/NOV/DEC   | 1             | 0           | 0             | OCT/NOV/DEC           | 10                     | 0                       | 0                                                  |  |
| JAN/FEB/MAR   | 1             | 0           | 0             | JAN/FEB/MAR           | 25                     | 0                       | 0                                                  |  |
| APR/MAY/JUNE  | 0             | 0           | 0             | APR/MAY/JUNE          | 5                      | 0                       | 0                                                  |  |